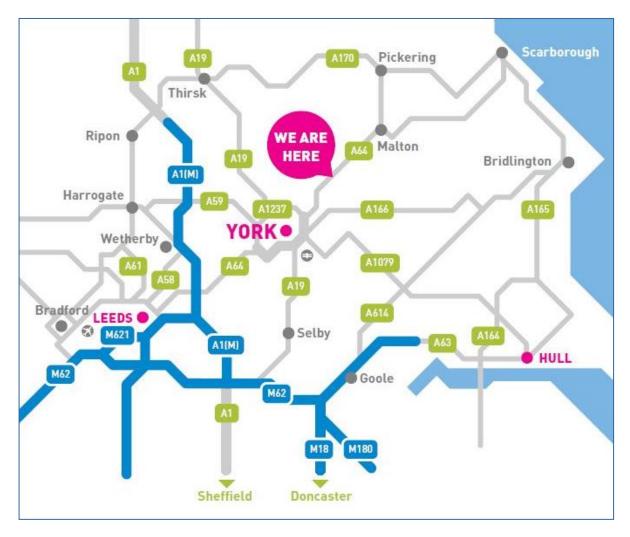

#### By Road

NAFIC is located adjacent to the A64 about 8 miles/11km north east of York. Our Location

## Lakeside Conference Centre

T: 44 (0)1094 40 6668 E: <u>conferences@nafic.co.uk</u>

We are located in the beautiful countryside of North Yorkshire, approximately 8 miles from the historic city of York. NAFIC is easily accessible by road, rail and air.

## Address

Sand Hutton York YO41 1LZ

To see an interactive map of our location please use the following link: Our Location